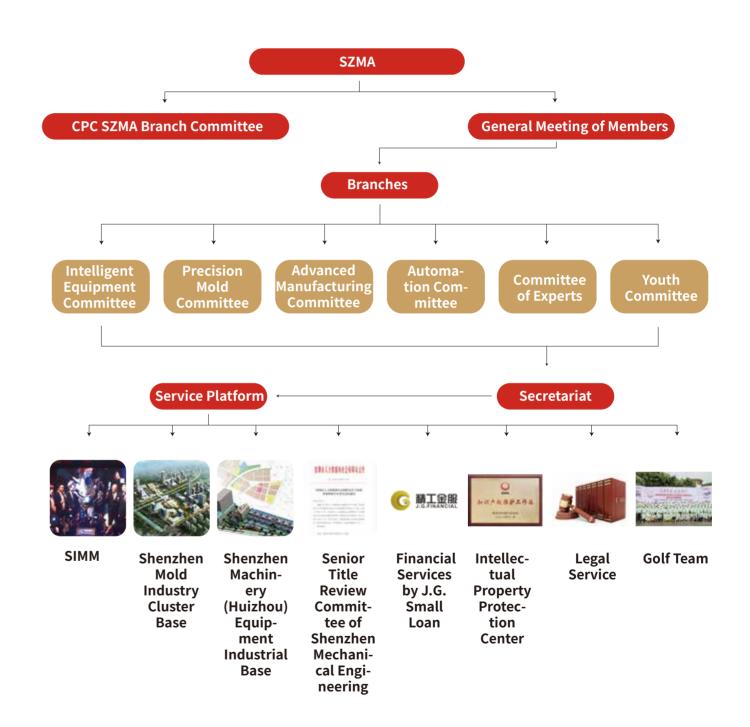

# **Organizational Structure**

### **About SZMA**

SZMA, approved by Shenzhen Municipal People's Government in 1986, is an industrial organization composed of upstream and downstream enterprises in the machinery industry. It consists of over 1,500 member companies spanning the entire industry chain of machinery manufacturing, including intelligent equipment, advanced manufacturing, precision moulds, automation and robotics, and basic parts and components. SZMA is one of the first 5A-level industry associations and a pioneer in the market-oriented operation of industry associations nationwide. SZMA upholds its mission of serving enterprises, promoting the development of the machinery industry, and fostering industrial and economic prosperity.

### **Six Committees**

Intelligent Equipment Committee

Precision Mold Committee

Advanced Manufacturing Committee

**Automation** 

Committee

Committee of Experts

Youth Committee